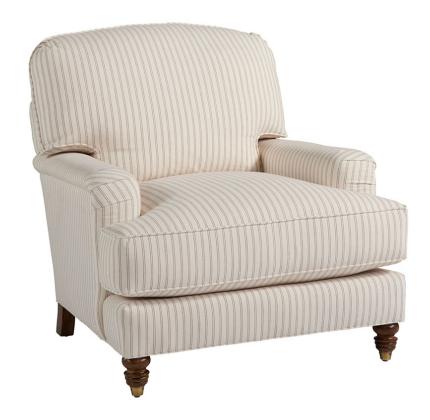

TAL-2210-C Riley

Collection: Miles Talbott
Overall: 37W x 41.5D x 38H
Arm Height: 23.5
Seat Height: 22
Seat Depth: 24
COM: 10 Yds.
COM Cord: 24 Yds.
COL: 150 Sq Ft.
Weight: 85 lbs.
Shipping Cubes: 33.77

Arm Style: English Arm
Back Style: Loose Knife Edge Back
Cushion Style: T-Front Cushion
Base Style: Irish Turned Leg with Brass Cap
Standard Seat Cushion: Millennium
Standard Seat Cushion: Comfort Dream
Suspension System: 8-Way Hand Tied
Closure: Standard with Welt

Cushion upgrades available Finish is required Available in leather Standard with Brass Cap Available with Nickel Cap Upon Request