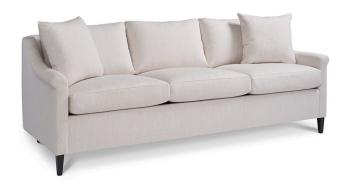

TAL-2460-S Parkwood

Collection: Miles Talbott Overall: 87W x 35D x 33H Arm Height: 24 Seat Height: 19 Seat Depth: 22 COM: 15.5 Yds. COL: 232.5 Sq Ft. Weight: 200 lbs. Shipning Cubes: 58 15

Shipping Cubes: 58.15

Arm Style: Sock Arm Arm Style: Stock Arm
Back Style: Loose Pillow Back
Cushion Style: Straight Front Cushion
Base Style: Tapered Leg
Standard Seat Cushion: Millennium
Standard Seat Cushion: Comfort Dream Suspension System: 8-Way Hand Tied Closure: Standard with Top Stitching

Throw Pillows: QTY:2 Size:18 Style:Flat Sewn Cushion upgrades available Finish is required Available in leather