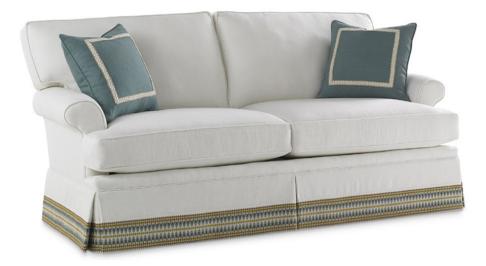

TAL-2870-S Montrose

Collection: Miles Talbott Overall: 78W x 39D x 36H Arm Height: 24 Seat Height: 20 Seat Depth: 22 COM: 19 Yds. COM Cord: 45 Yds. Weight: 140 lbs. Shipping Cubes: 63.38

Arm Style: Sock Arm Back Style: Loose Square Boxed Back Cushion Style: T-Front Cushion Base Style: Dressmaker Skirt Standard Seat Cushion: Millennium Standard Seat Cushion: Comfort Dream Suspension System: 8-Way Hand Tied Closure: Standard with Welt

THEMTCOMPANY.COM

Throw Pillows: QTY:2 Size:18 Style:Flat Sewn Cushion upgrades available Shown with optional contrast fabric banding around bottom of skirt and decorative tape applied miltered on optional contrast throw pillows Available with tapered leg as the Marais