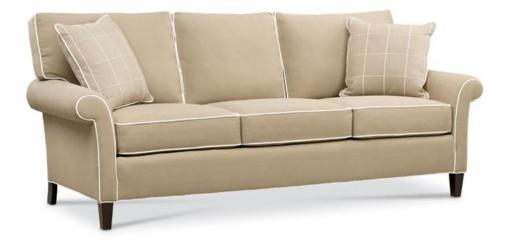

TAL-2960-S Copley

Collection: Miles Talbott Overall: 84W x 38D x 36H Arm Height: 23.5 Seat Height: 20 Seat Depth: 22.5 COM: 18 Yds. COM Cord: 48 Yds. COL: 270 Sq Ft. Weight: 155 Ibs. Shipping Cubes: 66.5

Arm Style: Sock Arm Back Style: Loose Square Boxed Back Cushion Style: Straight Front Cushion Base Style: Tapered Leg Standard Seat Cushion: Millennium Standard Seat Cushion: Comfort Dream Suspension System: 8-Way Hand Tied Closure: Standard with Welt Throw Pillows: QTY:2 Size:18 Style:Flat Sewn Cushion upgrades available Finish is required Available in leather Shown with optional contrast throw pillows and contrast welt