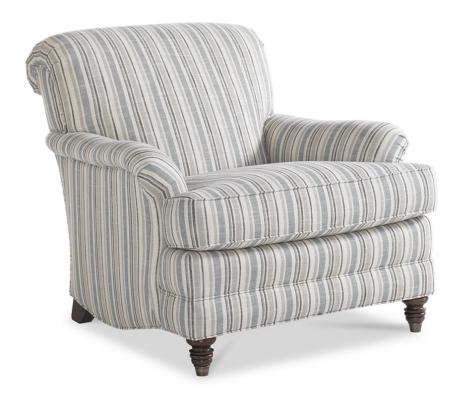

THO-844-C Gavin

Collection: Michael Thomas Overall: 37W x 38D x 34.5H Arm Height: 22 Seat Height: 19 Seat Depth: 22 COM: 9 Yds. COM Cord: 20 Yds. COL: 135 Sq Ft. Weight: 80 lbs. Shipping Cubes: 28.07

Arm Style: English Arm
Back Style: Tight Back
Cushion Style: T-Front Cushion
Base Style: Irish Turned Leg with Brass Cap
Standard Seat Cushion: Spring Down
Standard Seat Cushion: Tight Back
Suspension System: 8-Way Hand Tied
Closure: Standard with Welt

Cushion upgrades available Finish is required Available in leather Rolled Back Rail Standard with Brass Cap Available with Nickel Cap Upon Request